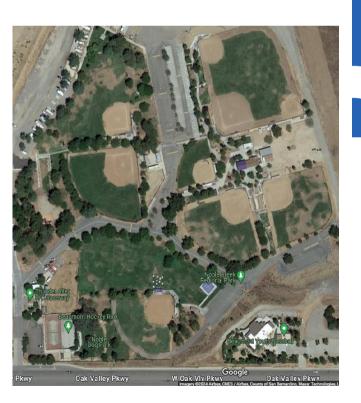

# **BALL FIELDS**

Looking for fields for practices or a tournament?

# Field Details

## Field #1

- Bullpen 1st and 3rd baseline
- Base pegs: 60', 65', 70', 80', 90'
- Center 395', Left 326', Right 319'
  Field #2
- Bullpen 1st and 3rd baseline
- Base pegs: 60', 65', 70'
- Center 263', Left 226', Right 217'
  Field #3
- Bullpen 1st baseline
- Base pegs: 60', 65', 70'
- Center 238', Left 233', Right 233'

### Field #4

- Base pegs: 50', 55', 60'
- Center 145', Left 145', Right 146'
  Field #5
- Base pegs: 60', 65'
- Center 231', Left 235', Right 231'
  Field #6
- Bullpen 1st and 3rd baseline
- Base pegs: 60', 65', 70', 80'
- Center 248', Left 247', Right 249'

### Field #7

- Base pegs: 60', 65', 70'
- Center 223', Left 208', Right 224'